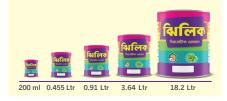

Ultimate painting solution for your dream home

JHILIK SYNTHETIC ENAMEL



# PRODUCT DESCRIPTION

Jhilik Synthetic Enamel is alkyd-based synthetic enamel formulated to give a glossy durable surface in interior & exterior applications. It is equally suitable for wood and steel furniture, toys and various household items.





LONG-LASTING PERFORMANCE



EXCELLENT COVERAGE



## PRODUCT INFORMATION

#### **PACK SIZES**



### COVERAGE



\*\*Actual coverage is dependent on factors such as surface condition, shade selection, application method, and application condition

## **UNIQUE FEATURE**



## **SURFACE PREPARATION**







Various other Surfaces



Remove grease, oil and other contaminants. Then remove surface rust and other corrosive material by using suitable device/ chemicals.

Berger offers a complete range of surface treatment solutions, please call 08000-123456 or visit your nearest Berger Experience Zone for more information.

Surface Preparation Method

#### <u>+</u>~ **METHOD OF APPLICATION**





or spray to paint



Dilute the paint with Thinner T-6 as necessary



Let the first coat of application dry for 18 hours and apply a second coat



#### Æ **ADDITIONAL INFORMATION THINNING RATIO**