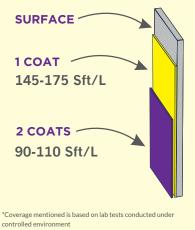

### COVERAGE

\*\*Actual coverage is dependent on factors such as surface condition, shade selection, application method, and application condition